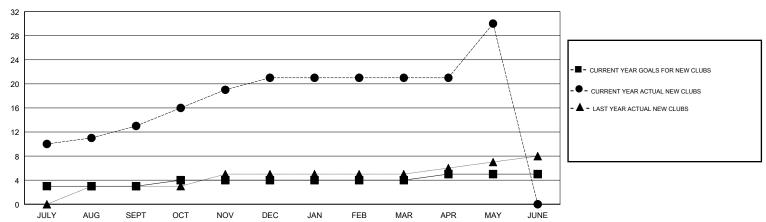

3             | 13        | 0             | JULY/AUG/SEPT         | 70                        | 343                     | 110                                          |
| OCT/NOV/DEC           | 1             | 8         | 2             | OCT/NOV/DEC           | 20                        | 248                     | 208                                          |
| JAN/FEB/MAR           | 0             | 0         | 0             | JAN/FEB/MAR           | 5                         | 92                      | 56                                           |
| APR/MAY/JUNE          | 1             | 9         | 0             | APR/MAY/JUNE          | 5                         | 208                     | 148                                          |

#### GOALS AND ACTUAL NEW CLUBS CUMULATIVE



### GOALS AND ACTUAL MEMBERS CUMULATIVE



| -■- | MEMBER GROWTH NET GOAL        |  |
|-----|-------------------------------|--|
| -•- | - MEMBER GROWTH ACTUAL        |  |
| - 🛦 | - LAST YEAR MEMBERSHIP ACTUAL |  |
|     |                               |  |
|     |                               |  |
|     |                               |  |

| DROPPED CLUBS: 2 |     |
|------------------|-----|
| DROPPED MEMBERS  |     |
| DECEASED         | 11  |
| CLUB CANCELLED   | 69  |
| OTHER            | 442 |
| TOTAL            | 522 |

| 106 CLUBS OF 168 ADDED 1 OR MORE | GENDER DISTRIBUTION                    |                                  |  |
|----------------------------------|----------------------------------------|----------------------------------|--|
| NEW MEMBERS