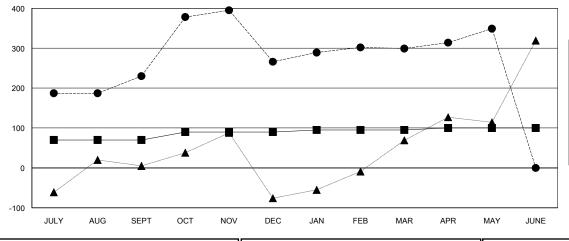

### GOALS AND ACTUAL MEMBERS CUMULATIVE

| -■- | MEMBER GROWTH NET GOAL        |  |
|-----|-------------------------------|--|
| -•- | - MEMBER GROWTH ACTUAL        |  |
| - 🛦 | - LAST YEAR MEMBERSHIP ACTUAL |  |
|     |                               |  |
|     |                               |  |
|     |                               |  |